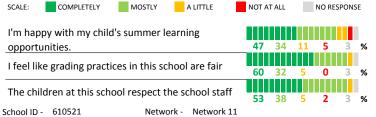

## **ADDITIONAL ITEMS**

| How much do you agree with t | the following statements? |
|------------------------------|---------------------------|
|------------------------------|---------------------------|

support my child in school