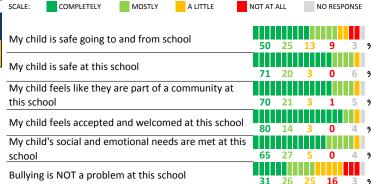

### **SCHOOL SAFETY**

How much do you agree with the following statements about your child's school?