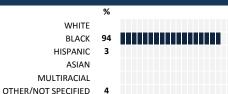

#### **DAVIS M**

#### **HOW TO READ THIS REPORT**



#### **MEASURE SCORES**

#### Scores are calculated by aggregating the response items in that measure, giving more weight to those reponse items that are harder to agree with.

 Because schools are compared to other schools in the district, performance may be labeled "weak" despite having a majority of positive responses to individual items.



0-19 VERY WEAK

#### **RESPONSE RATE**

# My School's Response Rate 62%

- Results not reported for schools with a response rate less than 30%.
- Response rate estimated by dividing the school's April 2015 enrollment by total number of children parents report having at the school.

## SURVEYED PARENT RACE



## SCHOOL RECOMMENDATION

How likely are parents to recommend this school, on a scale of 1 to 10?

My School's Average Score

8.6

### **SCHOOL SAFETY**

How much do you agree with the following statements about your child's school?



## SCHOOL COMMUNITY

| My School's Score | 56 | NEUTRAL |
|-------------------|----|---------|
|-------------------|----|---------|

How much do you agree with the following statements about your child's  $\$ school?



## **QUALITY OF FACILITIES**

| My School's Score | 91 | VERY STRONG |
|-------------------|----|-------------|
|                   |    |             |

How would you rate the quality of the following facilities at your school?



## **PARENT-TEACHER PARTNERSHIP**

| My School's Score | 67 | STRONG |
|-------------------|----|--------|
|--