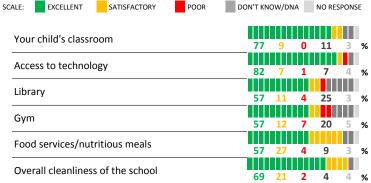

## **QUALITY OF FACILITIES**

| My School's Score | 91 | VERY STRONG |
|-------------------|----|-------------|
|                   |    |             |

How would you rate the quality of the following facilities at your school?