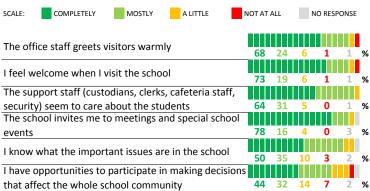

## SCHOOL COMMUNITY

| My School's Score | 56 | NEUTRAL |
|-------------------|----|---------|
|-------------------|----|---------|

How much do you agree with the following statements about your child's  $\$ school?